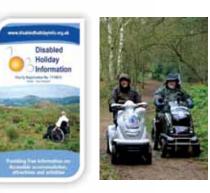

Disabled Holiday Information is an awareness-led charity founded by Frank and Sue Napper in 2001. As well as providing free information on fully accessible leisure time pursuits on their website and in guides and fact sheets, their volunteers engage in a variety of related activities to assess opportunities for people with disabilities including those who might not normally participate fully in community life. The resultant data is accessible in a visually stimulating format that will hopefully encourage other people with similar needs to expand and enhance their life experience thus improving their health and wellbeing.

Information about parks and open spaces facilities as well as information on where to stay and activities can be found at www.disabledholidayinfo.org.uk